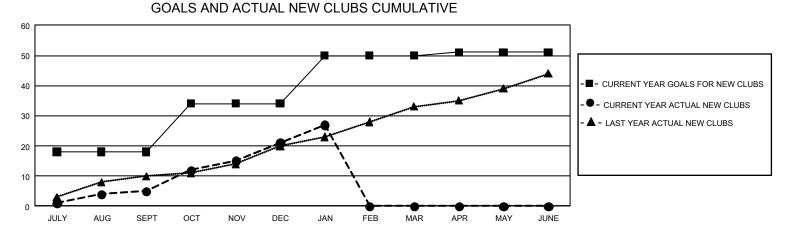

## GAT Constitutional Area 5 - Korea

REPORT DOES NOT INCLUDE CLUBS IN UNDISTRICTED AREAS.

| Clubs                 |               |           |               | Members               |                        |                         |                                                    |  |
|-----------------------|---------------|-----------|---------------|-----------------------|------------------------|-------------------------|----------------------------------------------------|--|
| RESULTS FOR 2019-2020 |               |           |               | RESULTS FOR 2019-2020 |                        |                         |                                                    |  |
| QUARTER               | NEW CLUB GOAL | NEW CLUBS | DROPPED CLUBS | QUARTER MEM           | BER GROWTH NET<br>GOAL | MEMBER GROWTH<br>ACTUAL | DROPPED<br>MEMBERS ACTUAL<br>(including transfers) |  |
| JULY/AUG/SEPT         | 54            | 5         | 14            | JULY/AUG/SEPT         | 9,435                  | 3,879                   | 2,806                                              |  |
| OCT/NOV/DEC           | 48            | 16        | 20            | OCT/NOV/DEC           | 8,175                  | 2,694                   | 4,393                                              |  |
| JAN/FEB/MAR           | 48            | 6         | 2             | JAN/FEB/MAR           | 8,370                  | 1,225                   | 579                                                |  |
| APR/MAY/JUNE          | 3             | 0         | 0             | APR/MAY/JUNE          | 5,970                  | 0                       | 0                                                  |  |