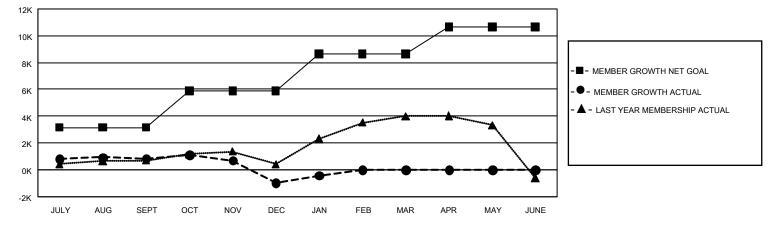

## GAT Constitutional Area 5 - Korea

REPORT DOES NOT INCLUDE CLUBS IN UNDISTRICTED AREAS.

| Clubs                 |               |           |               | Members               |                        |                         |                                                    |  |
|-----------------------|---------------|-----------|---------------|-----------------------|------------------------|-------------------------|----------------------------------------------------|--|
| RESULTS FOR 2019-2020 |               |           |               | RESULTS FOR 2019-2020 |                        |                         |                                                    |  |
| QUARTER               | NEW CLUB GOAL | NEW CLUBS | DROPPED CLUBS | QUARTER MEM           | BER GROWTH NET<br>GOAL | MEMBER GROWTH<br>ACTUAL | DROPPED<br>MEMBERS ACTUAL<br>(including transfers) |  |
| JULY/AUG/SEPT         | 54            | 5         | 14            | JULY/AUG/SEPT         | 9,435                  | 3,879                   | 2,806                                              |  |
| OCT/NOV/DEC           | 48            | 16        | 20            | OCT/NOV/DEC           | 8,175                  | 2,694                   | 4,393                                              |  |
| JAN/FEB/MAR           | 48            | 6         | 2             | JAN/FEB/MAR           | 8,370                  | 1,225                   | 579                                                |  |
| APR/MAY/JUNE          | 3             | 0         | 0             | APR/MAY/JUNE          | 5,970                  | 0                       | 0                                                  |  |